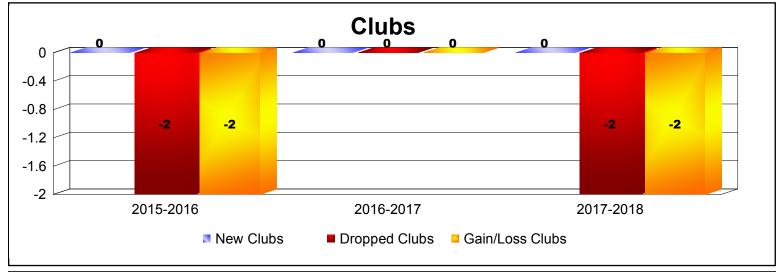

**Disbanded Districts**As of June 2018 Cumulative

| Year      | New<br>Clubs | Dropped<br>Clubs | Gain/<br>Loss<br>Clubs | New<br>Members | Charter<br>Members | Reinstate<br>Members | Transfer<br>Members | Total<br>Member<br>Added | Total<br>Members<br>Dropped | Gain/<br>Loss<br>Members |
|-----------|--------------|------------------|------------------------|----------------|--------------------|----------------------|---------------------|--------------------------|-----------------------------|--------------------------|
| 2015-2016 | 0            | -2               | -2                     | 0              | 4                  | 1                    | 0                   | 5                        | -13                         | -8                       |
| 2016-2017 | 0            | 0                | 0                      | 0              | 0                  | 0                    | 0                   | 0                        | 0                           | 0                        |
| 2017-2018 | 0            | -2               | -2                     | 0              | 0                  | 0                    | 0                   | 0                        | -22                         | -22                      |
| Average   | 0            | -1               | -1                     | 0              | 1                  | 0                    | 0                   | 2                        | -12                         | -10                      |