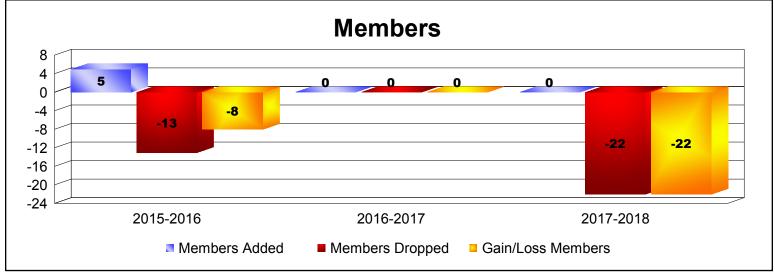

**Disbanded Districts**As of June 2018 Cumulative

| Year      | New<br>Clubs | Dropped<br>Clubs | Gain/<br>Loss<br>Clubs | New<br>Members | Charter<br>Members | Reinstate<br>Members | Transfer<br>Members | Total<br>Member<br>Added | Total<br>Members<br>Dropped | Gain/<br>Loss<br>Members |
|-----------|--------------|------------------|------------------------|----------------|--------------------|----------------------|---------------------|--------------------------|-----------------------------|--------------------------|
| 2015-2016 | 0            | -2               | -2                     | 0              | 4                  | 1                    | 0                   | 5                        | -13                         | -8                       |
| 2016-2017 | 0            | 0                | 0                      | 0              | 0                  | 0                    | 0                   | 0                        | 0                           | 0                        |
| 2017-2018 | 0            | -2               | -2                     | 0              | 0                  | 0                    | 0                   | 0                        | -22                         | -22                      |
| Average   | 0            | -1               | -1                     | 0              | 1                  | 0                    | 0                   | 2                        | -12                         | -10                      |